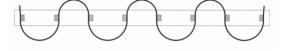

## S-Fold Layout Options

**OPTION 1**. Simple System

Simple System "A" Clear Wave Tape

Simple System "B" Snap Tape

For the Clear Wave Tape the curtain does not return onto the 1st or Last Hook.

For the Snap Tape the Tape wraps around the 1st & Last Pendant.