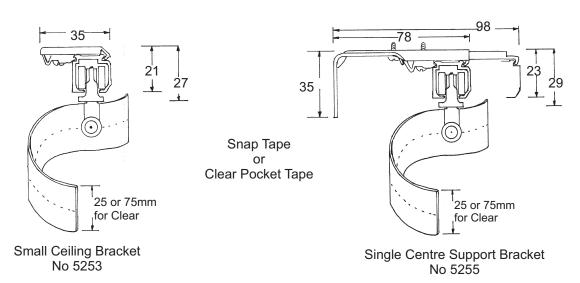

8<br>H188L | Clear  | Medium Gathering Hook         |  |
|---------------|--------|-------------------------------|--|
| H187<br>H187L | Clear  | Large Gathering Hook          |  |
| 5146          | Silver | Internal Joiner<br>Box qty 50 |  |
|               |        |                               |  |
|               |        |                               |  |
|               |        |                               |  |
|               |        |                               |  |
|               |        |                               |  |
|               |        |                               |  |
|               |        |                               |  |
|               |        |                               |  |

#### **Rollerpleat System**



#### **Bracket Dimensions**



## S-Fold Layout Options

**OPTION 1**. Simple System

Simple System "A" Clear Wave Tape

Simple System "B" Snap Tape



For the Clear Wave Tape the curtain does not return onto the 1st or Last Hook.



For the Snap Tape the Tape wraps around the 1st & Last Pendant.

**OPTION 2**. Using Return End Plates and Butt Master



Both ends return along the end snap plates. The drapes meeting in the centre are both facing each other giving a neat finish

**OPTION 3.** Cord Drawn