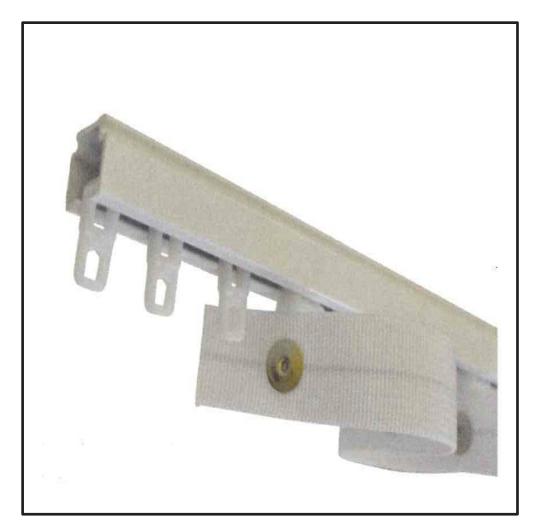

#### **Commercial / Domestic Tracking**

| 20mm wide x 16mm Height               | 5120   | White<br>Silver<br>Black | Aluminium track 6 metre length<br>Pack quantity 25 lengths<br>Less than 25 lengths |  |  |  |  |
|---------------------------------------|--------|--------------------------|------------------------------------------------------------------------------------|--|--|--|--|
| Refer Series 52 for Common Components |        |                          |                                                                                    |  |  |  |  |
|                                       | 5142   | White<br>Silver<br>Black | End cap plastic                                                                    |  |  |  |  |
|                                       | 5143   | White<br>Silver<br>Black | End Return Snap Plate<br>Left / Right Hand                                         |  |  |  |  |
|                                       | 68375T | White<br>Black           | 2 Piece Slider Carrier<br>60mm Spacing                                             |  |  |  |  |
|                                       | 68376T | White<br>Black           | 2 Piece Slider Carrier<br>54mm Spacing                                             |  |  |  |  |
| 333                                   | 68345T | White<br>Black           | Swivel Snap Pendant                                                                |  |  |  |  |
|                                       | 68347T | White                    | Pendant for Hook and<br>Clear Tape                                                 |  |  |  |  |
| (P)                                   | 68862T | White<br>Black           | Snap Tape<br>108mm Spacing                                                         |  |  |  |  |
|                                       | Tp802  | Clear                    | 75mm Clear Pocket Tape                                                             |  |  |  |  |