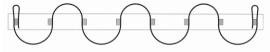

**OPTION 2**. Using Return End Plates and Butt Master

Both ends return along the end snap plates. The drapes meeting in the centre are both facing each other giving a neat finish

**OPTION 3.** Cord Drawn