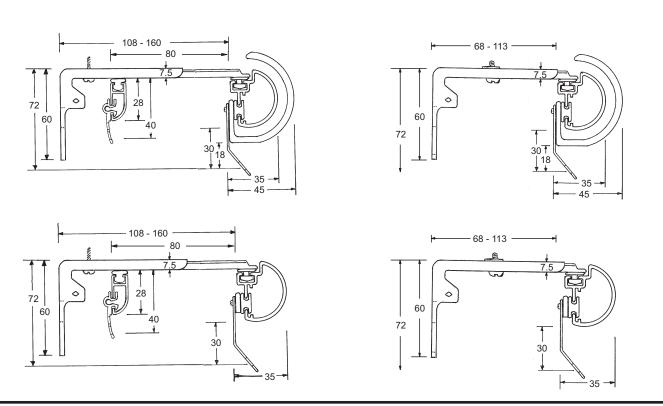

|  |  |  |
|               | 6641            | Brass Antique Brass Black Birch White Chrome Anodised    | End Cap                      |  |  |  |
|               | 5242            | Zinc                                                     | End stop                     |  |  |  |
|               | 6671            | Zinc                                                     | Insert pulley                |  |  |  |
|               | 6672            | Zinc                                                     | Two wheel pulley             |  |  |  |
| February 2017 |                 |                                                          |                              |  |  |  |



## Series 66 Decorative Track

### **Bracket Dimensions - S-Wave**



### **Bracket Dimensions - Standard**