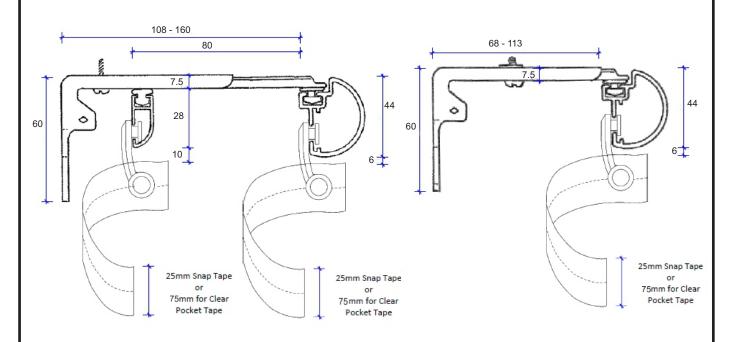

Anodised    | Large Ball                   |  |  |  |
|               | 6641            | Brass Antique Brass Black Birch White Chrome Anodised    | End Cap                      |  |  |  |
|               | 5242            | Zinc                                                     | End stop                     |  |  |  |
|               | 6671            | Zinc                                                     | Insert pulley                |  |  |  |
|               | 6672            | Zinc                                                     | Two wheel pulley             |  |  |  |
| February 2017 |                 |                                                          |                              |  |  |  |



## Series 66 Decorative Track

### **Bracket Dimensions - S-Wave**



### **Bracket Dimensions - Standard**