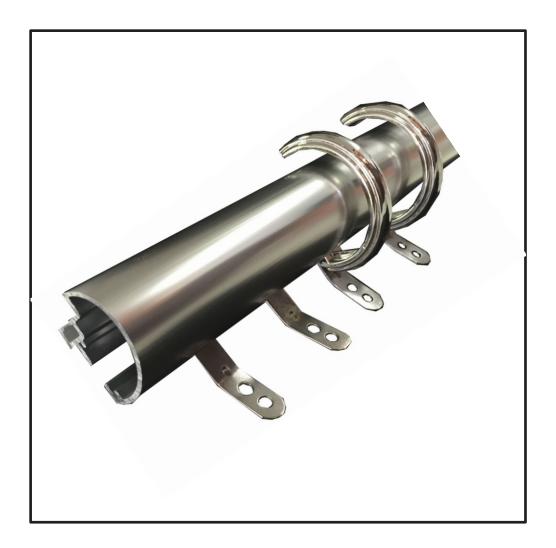

#### Suitable for both S-Wave and conventional Curtains.

**Oslo Series 66** is a quality decorator track that comes in plain and reeded profiles. The plain profile is available in Brass, Birch White, Black, Chrome and Anodised colours, while the reeded profile is available in Brass and Antique Brass finish.

## **Decorative Track**

| Decorative Hack | draperyhardware |                                                          |                                         |  |
|-----------------|-----------------|----------------------------------------------------------|-----------------------------------------|--|
| 38mm Diameter   | 6620            | Brass<br>Black<br>Birch White<br>Chrome<br>Anodised      | 38mm Plain track section<br>6.4m length |  |
|                 | 6621            | Brass<br>Antique Brass                                   | 38mm Reeded track sect.<br>6.4m length  |  |
|                 | 6632            | Brass<br>Antique Brass<br>Black<br>Birch White<br>Chrome | Ring slide                              |  |
|                 | 6633            | Brass<br>Antique Brass<br>Black<br>Birch White<br>Chrome | Slide without ring                      |  |
|                 | 6655            | Brass<br>Antique Brass<br>Black<br>Birch White<br>Chrome | Single bracket                          |  |
|                 | 6655S           | Brass<br>Antique Brass<br>Black<br>Birch White<br>Chrome | Double bracket                          |  |
| .6.111          | 6636            | Brass<br>Antique Brass<br>Black<br>Birch White<br>Chrome | Master carrier                          |  |
|                 | 6637            | Brass<br>Antique Brass<br>Black<br>Birch White<br>Chrome | Overlap master carrier                  |  |
| 0000            | 6643            | Bone                                                     | Hook link                               |  |
|                 |                 | •                                                        |                                         |  |