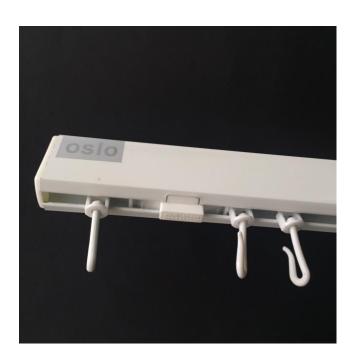

## **Curtain Removal Point**

- Quick and easy removal of curtains
- Reduce maintenance time
- Improve infection control

The Curtain Hardware Company can fit this unique press slide *Curtain Removal Point* to every hospital and shower track. The *Curtain Removal Point* allows curtains to be removed safely, swiftly and efficiently – complete with hooks. This will naturally reduce maintenance time and improve infection control. No more tedious attempts to remove soiled curtains from curtain tracks that cannot be reached easily.

The use of the *Curtain Removal Point* complies fully with the HTM66 which is the United Kingdom Specifications that are likely to be copied here in Australia.