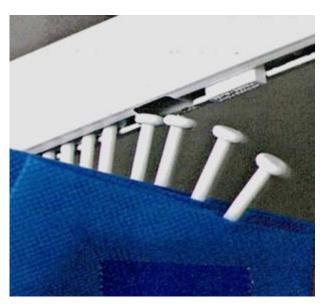

## **Curtain Removal Point**

- Quick and easy removal of curtains
- Reduce maintenance time
- Improve infection control

The Curtain Hardware Company can fit this unique press slide *Curtain Removal Point* to every hospital and shower track. The *Curtain Removal Point* allows curtains to be removed safely, swiftly and efficiently – complete with hooks. This will naturally reduce maintenance time and improve infection control. No more tedious attempts to remove soiled curtains from curtain tracks that cannot be reached easily.

The use of the *Curtain Removal Point* complies fully with the HTM66 which is the United Kingdom Specifications that are likely to be copied here in Australia.