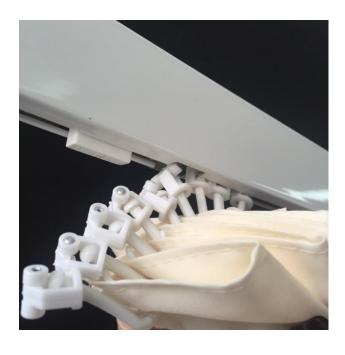

## **Curtain Removal Point**

- Quick and easy removal of curtains
- Reduce maintenance time
- Improve infection control

The Curtain Hardware Company can fit this unique press slide *Curtain Removal Point* to every hospital and shower track. The *Curtain Removal Point* allows curtains to be removed safely, swiftly and efficiently – complete with hooks. This will naturally reduce maintenance time and improve infection control. No more tedious attempts to remove soiled curtains from curtain tracks that cannot be reached easily.

The use of the *Curtain Removal Point* complies fully with the HTM66 which is the United Kingdom Specifications that are likely to be copied here in Australia.