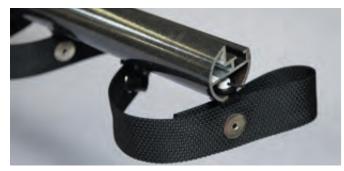

# Removable Pendants

Pendant for Hook with Clear Wave Tape

Snap Pendant for Snap Tape

# Snap Tape System

=80% Fullness

60mm