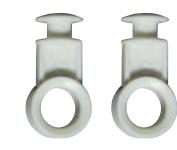

# Removable Pendants

Pendant for Hook with Clear Wave Tape

Snap Pendant for Snap Tape