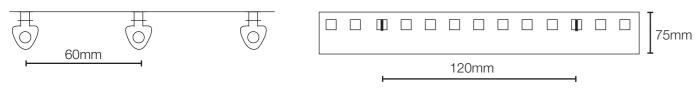

Series 80

Series 98

75mm Clear Wave (pocket) Tape

**Tape & Pendant Options** 

25mm Snap Tape White

Carrier System

60mm