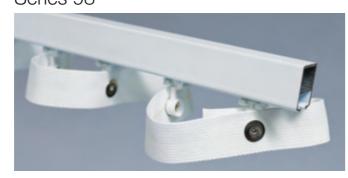

Series 80

Series 98

75mm Clear Wave (pocket) Tape

**Tape & Pendant Options** 

25mm Snap Tape White

Carrier System

60mm

# Snap Tape System

=80% Fullness

60mm