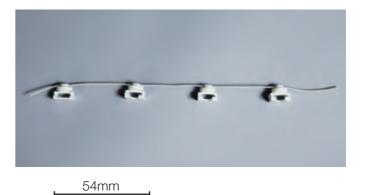

# Snap Tape System

=80% Fullness

60mm

Series 80

Series 98

75mm Clear Wave (pocket) Tape

**Tape & Pendant Options** 

25mm Snap Tape White

Carrier System

60mm