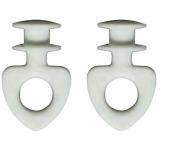

# Removable Pendants

Pendant for Hook with Clear Wave Tape

Snap Pendant for Snap Tape