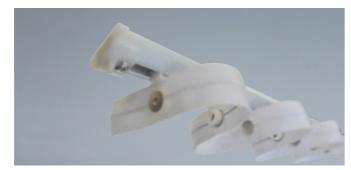

# Removable Pendants

Pendant for Hook with Clear Wave Tape

Snap Pendant for Snap Tape