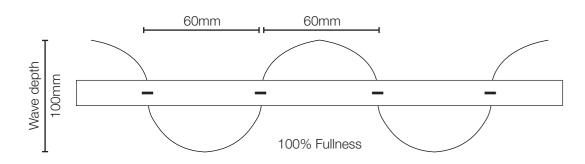

## TP802 Clear Wave (pocket tape) System: 100% Wave

=100% Fullness Curtain hook in every 8th pocket

A maximum curtain weight of 4kg per metre of track is recommended for clear wave tape.

Stack back on 100% fullness wave size is approximately 240mm per metre of track. (This is a guide only and is dependent on the fabric thickness, any extra carriers used, master carrier arm length, motor etc.)