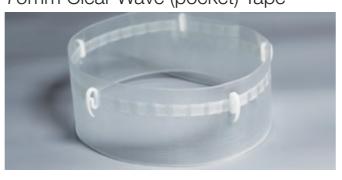

## TP802 Clear Wave (pocket tape) System: 100% Wave

=100% Fullness Curtain hook in every 8th pocket

Series 80

Series 98

75mm Clear Wave (pocket) Tape

**Tape & Pendant Options** 

25mm Snap Tape White

Carrier System

60mm